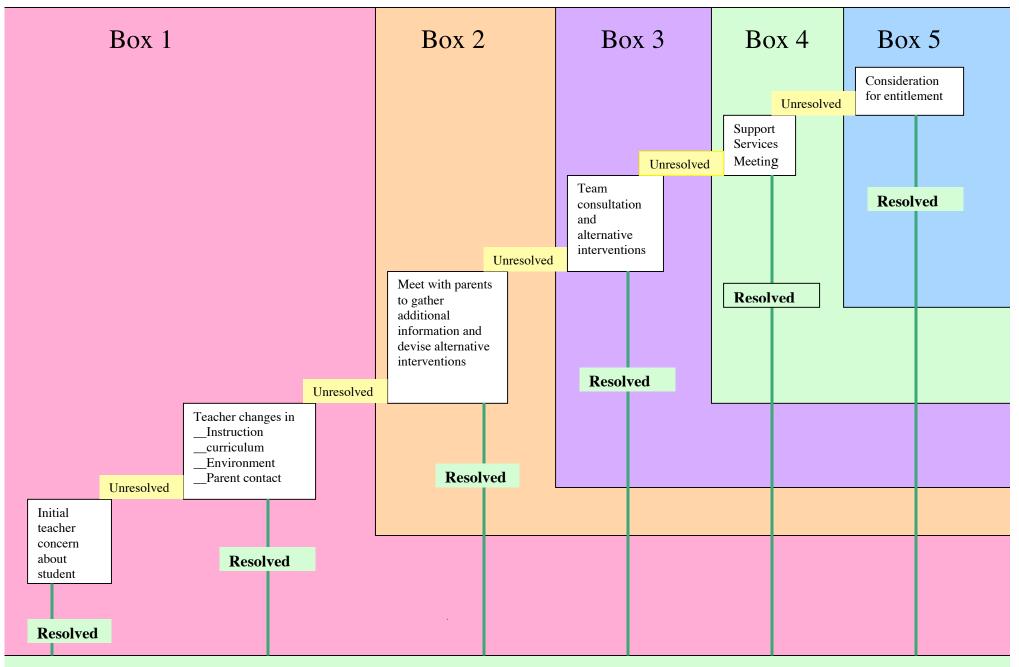

Student improvement documented

| Box                             |            | People                                                                                                             | Forms                                                           | Support services available                                         |
|---------------------------------|------------|--------------------------------------------------------------------------------------------------------------------|-----------------------------------------------------------------|--------------------------------------------------------------------|
| 1 Teacher adjustments           | Elementary | Classroom teacher, student, possibly parent                                                                        | Teacher record of interventions and results,                    | Consultation                                                       |
|                                 | MS/HS      | Classroom teacher, student, advisor, possibly parent                                                               | Notice of concern form                                          | Consultation                                                       |
| 2 Teacher-Parent- Student       | Elementary | Classroom teacher, student, parent                                                                                 | Teacher record of interventions and results, Parent contact log | Consultation                                                       |
|                                 | MS/HS      | Classroom teacher, student, advisor, parent                                                                        | Notice of concern form                                          | Consultation                                                       |
| 3<br>Grade/Team Level           | Elementary | Classroom teacher, student, parent, grade level team                                                               | Support services initialization form                            | Consultation                                                       |
|                                 | MS/HS      | Classroom teacher, student, advisor, parent, grade level team                                                      | Notice of concern form                                          | Consultation                                                       |
| 4 Support Services Meeting      | Elementary | Classroom teacher, student, parent, support services, other relevant people                                        | GEI Forms                                                       | Intervention development Progress monitoring                       |
|                                 | MS/HS      | Classroom teacher, student, advisor, parent, support services, other relevant people                               | GEI Forms                                                       | Intervention development<br>Progress monitoring                    |
| 5 Consideration for Entitlement | Elementary | Student, parent, classroom teacher, resource teacher, support services coordinator, other relevant people          | AEAForms                                                        | Review and assessment (as needed) for determination of entitlement |
|                                 | MS/HS      | Student, parent, advisor, classroom teacher, resource teacher, support services coordinator, other relevant people | AEAForms                                                        | Review and assessment (as needed) for determination of entitlement |